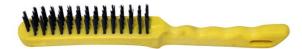

#### **Plastic Handle Scratch Brush**

Part Ref: 4SBP Width 30

Number Of Rows 4 x 15 Length 280mm

Part Ref: 6SBP Width 41

Number Of Rows 6 x 15 Material Steel