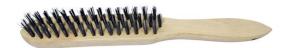

# **Heavy Duty Steel Scratch Brush**

 Part Ref:
 3SBHD
 Width
 28

 Patt Ref:
 4SBHD
 Width
 33

 Length
 295mm

 Number Of Rows
 3 x 18