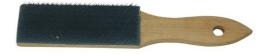

## **File Cleaning Brush**

Part Ref: FCB Width 40mm

Length 110mm Row Size 110 x 40

For Cleaning Files Embedded With Wood And Metal Filings