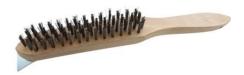

#### **Heavy Duty Steel Scratch Brush With Scraaper**

 Part Ref :
 4SSBHD
 Width
 33mm

 Length
 295mm

 Number Of Rows
 4 x 18